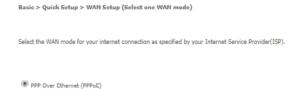

, please select your WAN connection type.                                           |      |
|                                                                                                |      |
|                                                                                                |      |
| ○ ADSL                                                                                         |      |
| ○ vdsl.                                                                                        |      |
| Ethernet WAN                                                                                   |      |
|                                                                                                | Next |

### Step 6:

Select PPPoE as the internet connection Then click next



### Step 7:

Select "No VLAN Tag" Then click next



### Step 8:

Enter your username and password Username – found in Simplicity Password – found in Simplicity Then click Finish. Basic > Quick Setup > Ethernet WAN only > PPPDE Information

Enter the User ID and Password assigned to you by your Internet Service Provider (ISP).

IP over Ethernet (IPoE)

| User ID:<br>Password: |             |  |
|-----------------------|-------------|--|
| [                     | Back Finish |  |

Back Next

Back Next