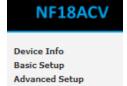

# Netcomm NF18AVC - Opticomm

# Step 1:

Plug modem into computer with the yellow cable supplied. Plug it into a yellow plug on the modem

### Step 2:

Open up your internet browser on your computer and use 192.168.20.1 as the URL.



# Step 3:

When prompted enter the following

Username: admin Password: admin



# Step 4:

Click on "Basic Settings" from the menu on the left.



# Step 5:

Select "Ethernet WAN" as your WAN connection type
Then click next

| Basic > Quick Setup > Internet Setup (Select one DSL mode)                                     |      |
|------------------------------------------------------------------------------------------------|------|
| This Wizard is designed to walk you through the basic information needed to set up your device |      |
| To continue, please select your WAN connection type.                                           |      |
|                                                                                                |      |
|                                                                                                |      |
| ○ ADSL