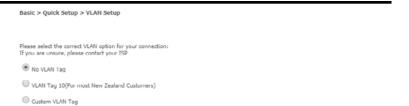

|      |
|                                                                                                |      |
|                                                                                                |      |
| ○ ADSL                                                                                         |      |
| ○ vdsl.                                                                                        |      |
| Ethernet WAN                                                                                   |      |
|                                                                                                | Next |

### Step 6:

Select PPPoE as the internet connection Then click next



### Step 7:

Select "No VLAN Tag" Then click next



### Step 8:

Enter your username and password Username – found in Simplicity Password – found in Simplicity Then click Finish. Basic > Quick Setup > Ethernet WAN only > PPPDE Information

Enter the User ID and Password assigned to you by your Internet Service Provider (ISP).

IP over Ethernet (IPoE)

| User ID:<br>Password: |             |  |
|-----------------------|-------------|--|
| [                     | Back Finish |  |

Back Next

Back Next