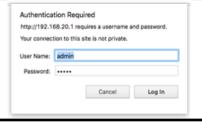

# Netcomm NF18AVC - Opticomm

# Step 1:

Plug modem into computer with the yellow cable supplied. Plug it into a yellow plug on the modem

### Step 2:

Open up your internet browser on your computer and use 192.168.20.1 as the URL.



# Step 3:

When prompted enter the following

Username: admin Password: admin



# Step 4:

Click on "Basic Settings" from the menu on the left.



# Step 5:

Select "Ethernet WAN" as your WAN connection type
Then click next

| Basic > Quick Setup > Internet Setup (Select one DSL mode)                                     |      |
|------------------------------------------------------------------------------------------------|------|
| This Wizard is designed to walk you through the basic information needed to set up your device |      |
| To continue, please select your WAN connection type.                                           |      |
|                                                                                                |      |
|                                                                                                |      |
| ○ ADSL