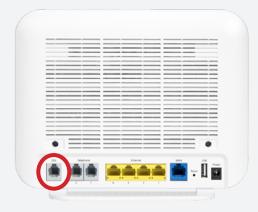

- 2. Unpack your supplied Netcomm Router and connect the power near the socket.
- 3. Run the supplied telephone from the grey DSL port on the Netcomm Router to line socket on wall.

4. Turn your modem on by pressing the On/Off button located on the side of the modem.

- 5. After a few minutes (it can take upto 3 minutes), you should see DSL light go green and steady (not flashing).
- 6. After 60 seconds the internet light should also come on.

- 7. You are now online and able to connect to the internet.
  - a) If you wish to connect via wireless, look on the bottom of your modem for your wireless details and use the credentials supplied to connect your computer up. Your wireless details are also provided on a card in the box with your modem. For further information on how to do this please consult your devices documentation or the Leaptel website
  - b) If you wish to connect via ethernet cable, you need to plug your cables into the yellow ethernet ports between your computer and the modem. Some homes have had ethernet cable run which can be used for this purpose. Please talk to your electrician or builder for further information.