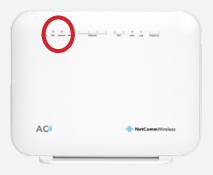

- 2. Unpack your supplied Netcomm Router and connect the power near the socket.
- 3. Run the supplied telephone from the grey DSL port on the Netcomm Router to line socket on wall.

4. Turn your modem on by pressing the On/Off button located on the side of the modem.

- 5. After a few minutes (it can take upto 3 minutes), you should see DSL light go green and steady (not flashing).
- 6. After 60 seconds the internet light should also come on.

- 7. You are now online and able to connect to the internet.
  - a) If you wish to connect via wireless, look on the bottom of your modem for your wireless details and use the credentials supplied to connect your computer up. Your wireless details are also provided on a card in the box with your modem. For further information on how to do this please consult your devices documentation or the Leaptel website
  - b) If you wish to connect via ethernet cable, you need to plug your cables into the yellow ethernet ports between your computer and the modem. Some homes have had ethernet cable run which can be used for this purpose. Please talk to your electrician or builder for further information.