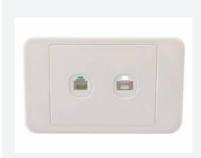

# nbn Fibre to the Node

These instructions explain how to connect your Leaptel router to the nbn.

Please contact support if you have any questions, our contact details are on the back page.

1. Locate the telephone port which has been enabled for your NBN Fibre to the Node service. If you are unsure, you may need to plug the modem into each telephone wall port in your house until you find one that works. The port looks similar to one of the following: