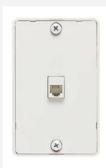

# nbn Fibre to the Node

These instructions explain how to connect your Leaptel router to the nbn.

Please contact support if you have any questions, our contact details are on the back page.

1. Locate the telephone port which has been enabled for your NBN Fibre to the Node service. If you are unsure, you may need to plug the modem into each telephone wall port in your house until you find one that works. The port looks similar to one of the following: