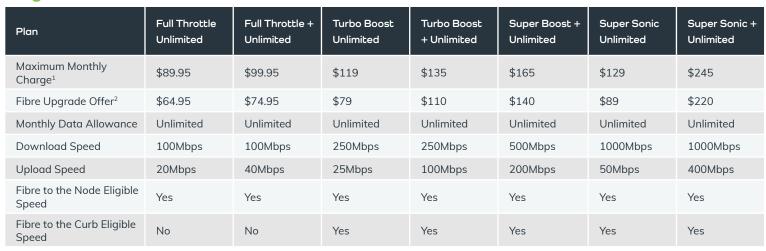

## Eligible Plans:

The above pricing is only available for addresses eligible to upgrade to FTTP via nbn's Fibre Connect program.

- 1. Maximum charge is the full cost of your monthly internet service. It does not include any additional fees outlined in the billing section of your plans Critical Information Summary for non-payment of your monthly invoice or for service extras.
- 2. This price is the monthly price you will pay including any and all discounts, offers & promotions. It does not include any additional fees outlined in the billing section of your plans Critical Information Summary for non-payment of your monthly invoice or for service extras. If you change your plan the offer will change depending on the current offers for your new plan and eligibility requirements.