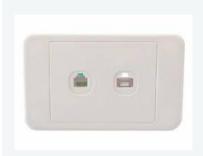

# nbn Fibre to the Node

These instructions explain how to connect your Leaptel router to the nbn. Please contact support if you have any questions, our contact details are at the bottom.

1. Locate the telephone port which has been enabled for your NBN Fibre to the Node service. If you are unsure, you may need to plug the modem into each telephone wall port in your house until you find one that works. The port looks similar to one of the following: