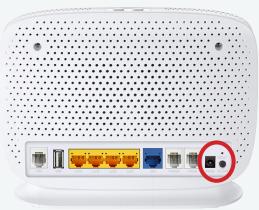

- 2. Unpack your supplied TP-Link Router and connect the power near the socket.
- 3. Run the supplied telephone from the grey DSL port on the TP-Link Router to line socket on wall.

4. Turn your modem on by pressing the On/Off button located on the back of the modem.

- 5. After a few minutes (it can take upto 3 minutes), you should see DSL light go green and steady (not flashing).
- 6. After 60 seconds the internet light should also come on.

- 7. You are now online and able to connect to the internet.
  - a) If you wish to connect via wireless, look on the bottom of your modem for your wireless details and use the credentials supplied to connect your computer up. Your wireless details are also provided on a card in the box with your modem. For further information on how to do this please consult your devices documentation or the Leaptel website
  - b) If you wish to connect via ethernet cable, you need to plug your cables into the yellow ethernet ports between your computer and the modem. Some homes have had ethernet cable run which can be used for this purpose. Please talk to your electrician or builder for further information.