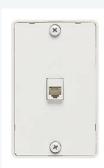

# nbn Fibre to the Node

These instructions explain how to connect your Leaptel router to the nbn. Please contact support if you have any questions, our contact details are at the bottom.

1. Locate the telephone port which has been enabled for your NBN Fibre to the Node service. If you are unsure, you may need to plug the modem into each telephone wall port in your house until you find one that works. The port looks similar to one of the following: