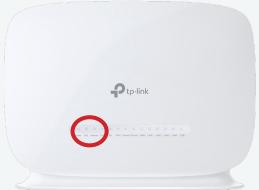

- 5. After a few minutes (it can take upto 3 minutes), you should see DSL light go green and steady (not flashing).
- 6. After 60 seconds the internet light should also come on.

- 7. You are now online and able to connect to the internet.
  - a) If you wish to connect via wireless, look on the bottom of your modem for your wireless details and use the credentials supplied to connect your computer up. Your wireless details are also provided on a card in the box with your modem. For further information on how to do this please consult your devices documentation or the Leaptel website
  - b) If you wish to connect via ethernet cable, you need to plug your cables into the yellow ethernet ports between your computer and the modem. Some homes have had ethernet cable run which can be used for this purpose. Please talk to your electrician or builder for further information.