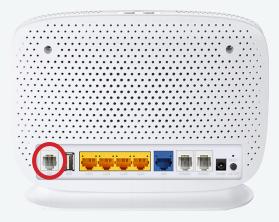

- 2. Unpack your supplied TP-Link Router and connect the power near the socket.
- 3. Run the supplied telephone from the grey DSL port on the TP-Link Router to line socket on wall.

4. Turn your modem on by pressing the On/Off button located on the back of the modem.

- 5. After a few minutes (it can take upto 3 minutes), you should see DSL light go green and steady (not flashing).
- 6. After 60 seconds the internet light should also come on.

- 7. You are now online and able to connect to the internet.
  - a) If you wish to connect via wireless, look on the bottom of your modem for your wireless details and use the credentials supplied to connect your computer up. Your wireless details are also provided on a card in the box with your modem. For further information on how to do this please consult your devices documentation or the Leaptel website
  - b) If you wish to connect via ethernet cable, you need to plug your cables into the yellow ethernet ports between your computer and the modem. Some homes have had ethernet cable run which can be used for this purpose. Please talk to your electrician or builder for further information.