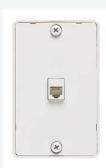

# nbn Fibre to the Node

These instructions explain how to connect your Leaptel router to the nbn.

Please contact support if you have any questions, our contact details are at the bottom.

1. Locate the telephone port which has been enabled for your NBN Fibre to the Node service. If you are unsure, you may need to plug the modem into each telephone wall port in your house until you find one that works. The port looks similar to one of the following: