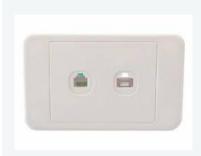

# nbn Fibre to the Node

These instructions explain how to connect your Leaptel router to the nbn.

Please contact support if you have any questions, our contact details are at the bottom.

1. Locate the telephone port which has been enabled for your NBN Fibre to the Node service. If you are unsure, you may need to plug the modem into each telephone wall port in your house until you find one that works. The port looks similar to one of the following: