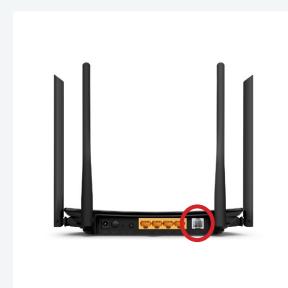

- 2. Unpack your supplied TP-Link Router and connect the power near the socket.
- 3. Run the supplied telephone from the grey DSL port on the TP-Link Router to line socket on wall.

4. Once you connect the power supply, push the power button and your router will turn on.

- 5. After a few minutes (it can take upto 3 minutes), you should see DSL light go green and steady (not flashing).
- 6. After 60 seconds the internet light should also come on.

- 7. You are now online and able to connect to the internet.
  - a) If you wish to connect via wireless, look on the bottom of your modem for your wireless details and use the credentials supplied to connect your computer up. Your wireless details are also provided on a card in the box with your modem. For further information on how to do this please consult your devices documentation or the Leaptel website
  - b) If you wish to connect via ethernet cable, you need to plug your cables into the yellow ethernet ports between your computer and the modem. Some homes have had ethernet cable run which can be used for this purpose. Please talk to your electrician or builder for further information.