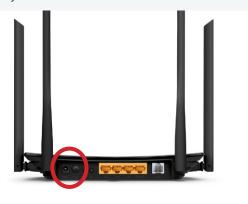

- 2. Unpack your supplied TP-Link Router and connect the power near the socket.
- 3. Run the supplied telephone from the grey DSL port on the TP-Link Router to line socket on wall.

4. Once you connect the power supply, push the power button and your router will turn on.

- 5. After a few minutes (it can take upto 3 minutes), you should see DSL light go green and steady (not flashing).
- 6. After 60 seconds the internet light should also come on.

- 7. You are now online and able to connect to the internet.
  - a) If you wish to connect via wireless, look on the bottom of your modem for your wireless details and use the credentials supplied to connect your computer up. Your wireless details are also provided on a card in the box with your modem. For further information on how to do this please consult your devices documentation or the Leaptel website
  - b) If you wish to connect via ethernet cable, you need to plug your cables into the yellow ethernet ports between your computer and the modem. Some homes have had ethernet cable run which can be used for this purpose. Please talk to your electrician or builder for further information.